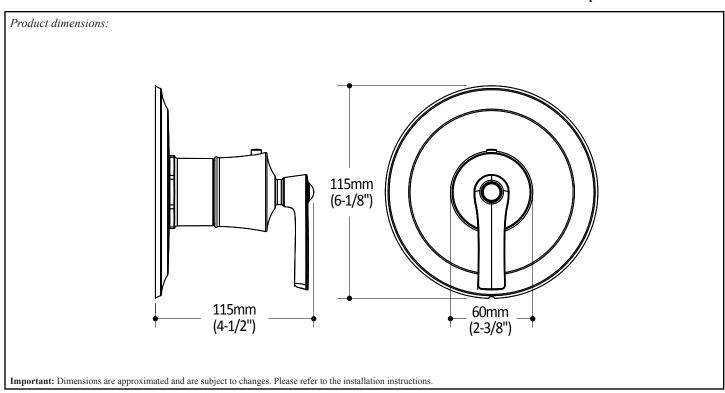

### **Features**

- Solid brass construction
- No visible screw
- Total adjustment of 19 mm (3/4")