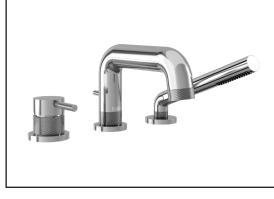

## **BF1868**

3-piece deckmount tub filler with handshower (with rough-in)

#### **Features**

- Solid brass construction
- Male water inlets 1/2NPT
- Integrated check valves
- Flexible 60" hose
- · Laminar and hidden stream
- Integrated Diverter
- High flow cartridge with ceramic disc

#### **Colors (Finishes)**

Chrome: BF1868-110