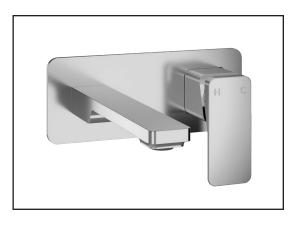

# BF1978 Wall-Mount Lavatory Faucet

#### **Features**

- Solid brass construction
- Aerated and adjustable stream (12°)
- Ceramic disc cartridge
- Lead Free: low lead product (less than 0.25%)

### **Colors (Finishes)**

Chrome: BF1978-110Matte black: BF1978-160