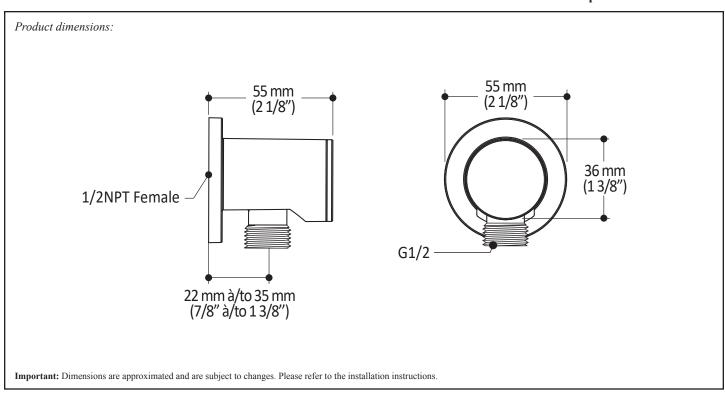

### **Features**

- Solid brass construction
- Connector adjustable in depth for increased durability
- Female water inlet 1/2NPT
- Male water oulet G1/2