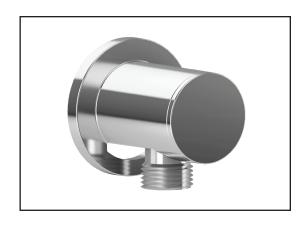

# 106192 **Wall Outlet**

### **Features**

- Solid brass construction
- Connector adjustable in depth for increased durability
- Female water inlet 1/2NPT
- Male water oulet G1/2