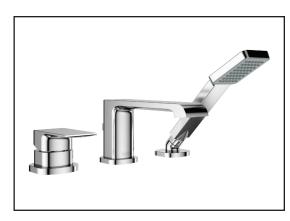

# BF1815

Pressure balance 3-piece deckmount tub filler with handshower with cartridge - without Rough-In

## **Features**

- Solid brass construction
- Integral check valves
- Flexible 60" hose
- Laminar and hidden stream
- Integrated Diverter
- Pressure balance cartridge with ceramic disc

# **Colors (Finishes)**

Chrome: BF1815-110Matte black: BF1815-160