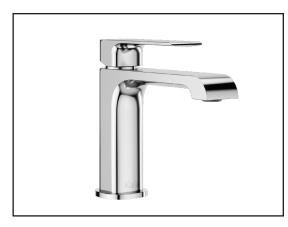

# **Single Hole Lavatory Faucet with Push Drain**

### **Features**

- Solid brass construction
- Aerated and hidden
- Single hole installation
- Ceramic disc valve cartridge
- Lead Free: Low lead product (less than 0.25%)
- With push drain and overflow (AC1327)

### **Colors (Finishes)**

Chrome: BF1779-110 Matte black: BF1779-160