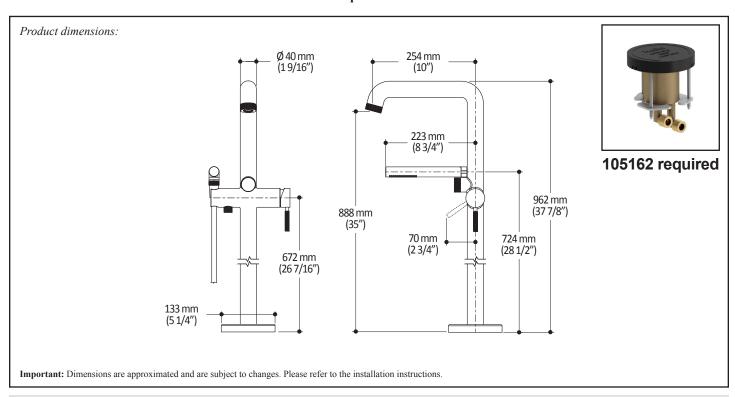

# PRECISO<sup>TM</sup>

**BF1804** 

Floormount tub filler with handshower – cartridge included without rough-in

### **Features**

- Solid brass construction
- Ceramic disc cartridge
- Flexible 60" hose
- · Laminar and hidden stream
- Integral check valves
- Integrated diverter