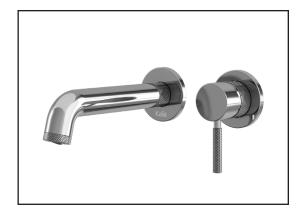

# **BF1801** Wall-Mount Lavatory Faucet with Push Drain

# Features

- Solid brass construction
- Aerated, hidden and adjustable stream (20°)
- Push drain and overflow
- Ceramic disc cartridge
- Lead Free: low lead product (less than 0.25%)

## **Colors (Finishes)**

• Chrome: BF1801-110