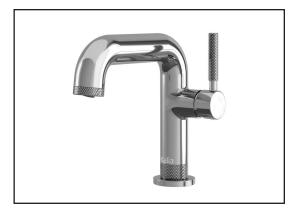

# Single Hole Lavatory Faucet With Push Drain

#### **Features**

- Solid brass construction
- Aerated, hidden and adjustable stream (20°)
- Single hole installation
- · Push drain and overflow
- Ceramic disc cartridge
- Lead Free: low lead product (less than 0.25%)