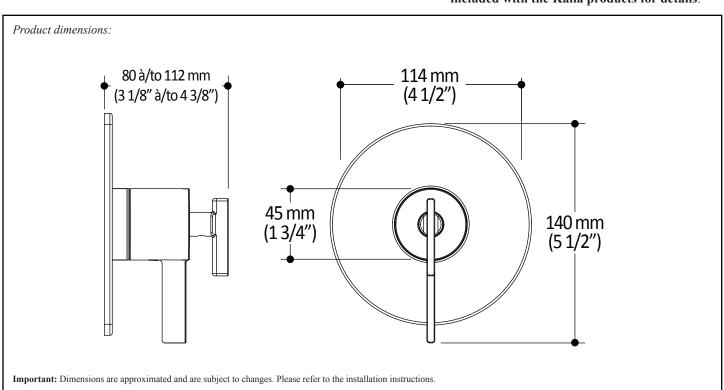

#### **Features**

- Solid brass construction
- Total adjustment of 30 mm (1 3/16")