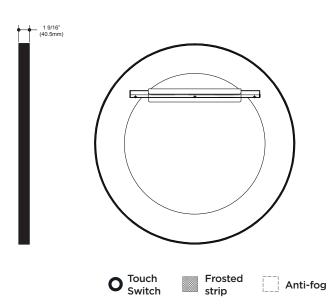

## **Effect**

LED-illuminated round mirror with frosted strip, black frame and touch-switch for color temperature control

| FEATURES                             |                                       |
|--------------------------------------|---------------------------------------|
| Model #                              | MR1782-570-001                        |
| Packaging<br>mm (in)                 | 880 x 870 x 90<br>(34.6 x 34.3 x 3.5) |
| Mirror thickness                     | 4 mm                                  |
| Weight kg (lb)                       | 11 (24.3)                             |
| Certification                        | o us                                  |
| Anti-fog system                      | Included                              |
| Magnifying mirror (3X)               | Not available                         |
| Réversible 900                       | No                                    |
| Total thickness                      | 40.5 mm (1 9/16")                     |
| Automatically opens with wall switch | Yes                                   |
| Frame                                | Black                                 |