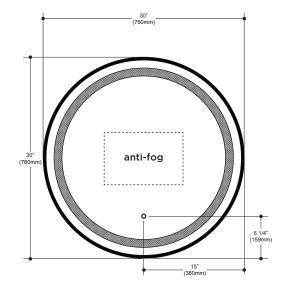

## **Effect**

LED-illuminated round mirror with frosted strip, black frame and touch-switch for color temperature control

| FEATURES                             |                                       |
|--------------------------------------|---------------------------------------|
| Model #                              | MR1782-570-001                        |
| Packaging<br>mm (in)                 | 880 x 870 x 90<br>(34.6 x 34.3 x 3.5) |
| Mirror thickness                     | 4 mm                                  |
| Weight kg (lb)                       | 11 (24.3)                             |
| Certification                        | o us                                  |
| Anti-fog system                      | Included                              |
| Magnifying mirror (3X)               | Not available                         |
| Réversible 900                       | No                                    |
| Total thickness                      | 40.5 mm (1 9/16")                     |
| Automatically opens with wall switch | Yes                                   |
| Frame                                | Black                                 |