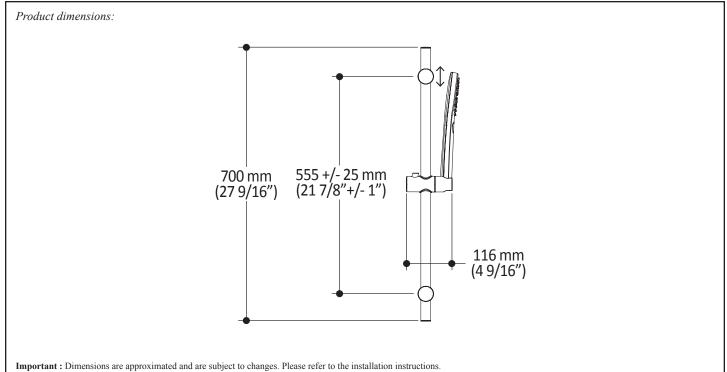

#### Wallbar (105011-XXX):

- Total height of 700 mm (27 9/16")
- Easy to use sliding system
- Adjustable top bracket for easy installation
- Locking system