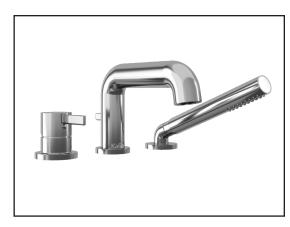

# BF1772

Pressure balance 3-piece deckmount tub filler with handshower with cartridge - without Rough-In

# **Features**

- Solid brass construction
- Integral check valves
- Flexible 60" hose
- · Laminar and hidden stream
- Integrated Diverter
- Pressure balance cartridge with ceramic disc

# **Colors (Finishes)**

Chrome: BF1772-110Matte black: BF1772-160