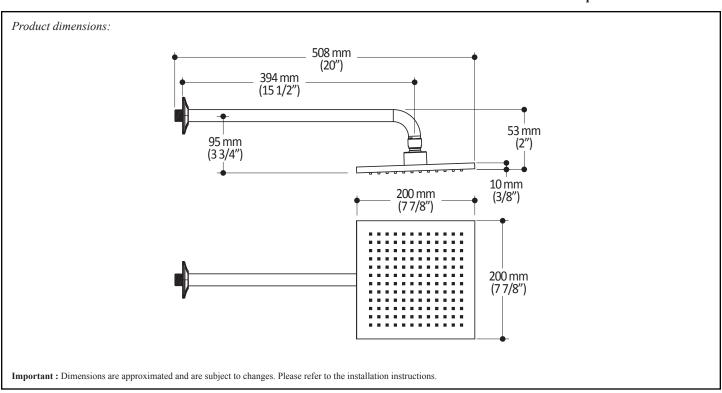

#### **Features**

- Male water inlet 1/2NPT
- Dimensions: 200 x 200 mm (7 7/8" x 7 7/8")
- Soft tips for easy cleaning of limescale
- · Adjustable orientation swivel
- PVD finish (Physical Vapour Deposit): A high technology process that protects the surface finish for increased durability