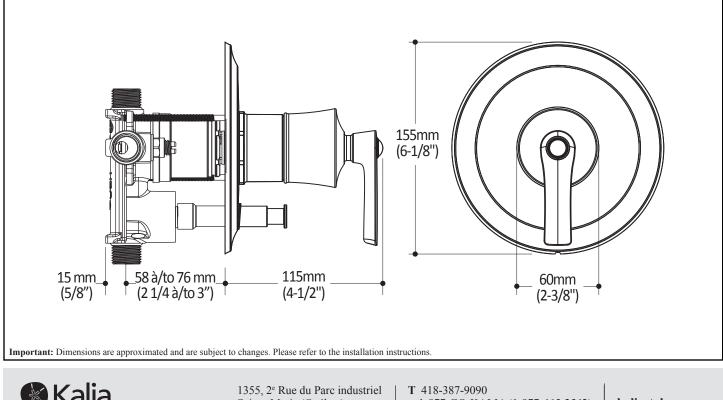

### Certifications

Product dimensions:

The specified model meets or exceeds the following standards;

CSA B125.1 ASME A112.18.1 ADAG