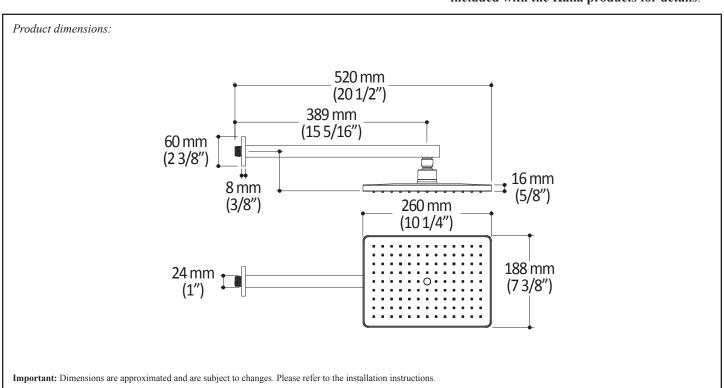

### **Features**

- Male water inlet 1/2NPT on vertical arm
- Rainhead dimension:
  260 mm x 188 mm x 16 mm (10 1/4" x 7 3/8" x 5/8")
- Soft tips for easy cleaning of limescale
- Adjustable orientation swivel
- Solid brass arm and plastic rainhead construction