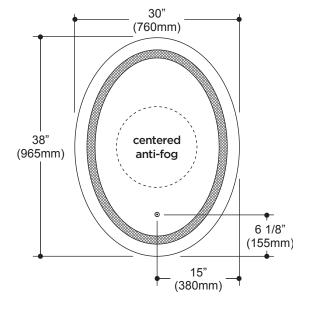

## Collection Effect (oval) Illuminated LED mirror with interior frosted strip

| FEATURES               |                                                                                                                                                                                                                                                                                                                                                                                                                                                                                                                                                                                                                                                                                                                                                                                                                                                                                                                                                                                                                                                                                                                                                                                                                                                                                                                                                                                                                                                                                                                                                                                                                                                                                                                                                                                                                                                                                                                                                                                                                                                                                                                                |
|------------------------|--------------------------------------------------------------------------------------------------------------------------------------------------------------------------------------------------------------------------------------------------------------------------------------------------------------------------------------------------------------------------------------------------------------------------------------------------------------------------------------------------------------------------------------------------------------------------------------------------------------------------------------------------------------------------------------------------------------------------------------------------------------------------------------------------------------------------------------------------------------------------------------------------------------------------------------------------------------------------------------------------------------------------------------------------------------------------------------------------------------------------------------------------------------------------------------------------------------------------------------------------------------------------------------------------------------------------------------------------------------------------------------------------------------------------------------------------------------------------------------------------------------------------------------------------------------------------------------------------------------------------------------------------------------------------------------------------------------------------------------------------------------------------------------------------------------------------------------------------------------------------------------------------------------------------------------------------------------------------------------------------------------------------------------------------------------------------------------------------------------------------------|
| Model #                | MR1674-500-001                                                                                                                                                                                                                                                                                                                                                                                                                                                                                                                                                                                                                                                                                                                                                                                                                                                                                                                                                                                                                                                                                                                                                                                                                                                                                                                                                                                                                                                                                                                                                                                                                                                                                                                                                                                                                                                                                                                                                                                                                                                                                                                 |
| Packaging<br>mm (in)   | 1090 x 870 x 90<br>(42.9 x 34.2 x 3.5)                                                                                                                                                                                                                                                                                                                                                                                                                                                                                                                                                                                                                                                                                                                                                                                                                                                                                                                                                                                                                                                                                                                                                                                                                                                                                                                                                                                                                                                                                                                                                                                                                                                                                                                                                                                                                                                                                                                                                                                                                                                                                         |
| Mirror thickness       | 4 mm                                                                                                                                                                                                                                                                                                                                                                                                                                                                                                                                                                                                                                                                                                                                                                                                                                                                                                                                                                                                                                                                                                                                                                                                                                                                                                                                                                                                                                                                                                                                                                                                                                                                                                                                                                                                                                                                                                                                                                                                                                                                                                                           |
| Weight kg (lb)         | 12.5 (26.5)                                                                                                                                                                                                                                                                                                                                                                                                                                                                                                                                                                                                                                                                                                                                                                                                                                                                                                                                                                                                                                                                                                                                                                                                                                                                                                                                                                                                                                                                                                                                                                                                                                                                                                                                                                                                                                                                                                                                                                                                                                                                                                                    |
| Certification          | content of the second s |
| Anti-fog system        | Included                                                                                                                                                                                                                                                                                                                                                                                                                                                                                                                                                                                                                                                                                                                                                                                                                                                                                                                                                                                                                                                                                                                                                                                                                                                                                                                                                                                                                                                                                                                                                                                                                                                                                                                                                                                                                                                                                                                                                                                                                                                                                                                       |
| Magnifying mirror (3X) | Not available                                                                                                                                                                                                                                                                                                                                                                                                                                                                                                                                                                                                                                                                                                                                                                                                                                                                                                                                                                                                                                                                                                                                                                                                                                                                                                                                                                                                                                                                                                                                                                                                                                                                                                                                                                                                                                                                                                                                                                                                                                                                                                                  |
| Réversible             | Yes                                                                                                                                                                                                                                                                                                                                                                                                                                                                                                                                                                                                                                                                                                                                                                                                                                                                                                                                                                                                                                                                                                                                                                                                                                                                                                                                                                                                                                                                                                                                                                                                                                                                                                                                                                                                                                                                                                                                                                                                                                                                                                                            |
| Total thickness        | 45 mm +/- 1 mm<br>(1 3/4")                                                                                                                                                                                                                                                                                                                                                                                                                                                                                                                                                                                                                                                                                                                                                                                                                                                                                                                                                                                                                                                                                                                                                                                                                                                                                                                                                                                                                                                                                                                                                                                                                                                                                                                                                                                                                                                                                                                                                                                                                                                                                                     |
| Frame                  | Frameless<br>(white finish back<br>structure)                                                                                                                                                                                                                                                                                                                                                                                                                                                                                                                                                                                                                                                                                                                                                                                                                                                                                                                                                                                                                                                                                                                                                                                                                                                                                                                                                                                                                                                                                                                                                                                                                                                                                                                                                                                                                                                                                                                                                                                                                                                                                  |

Frosted strip

Anti-fog