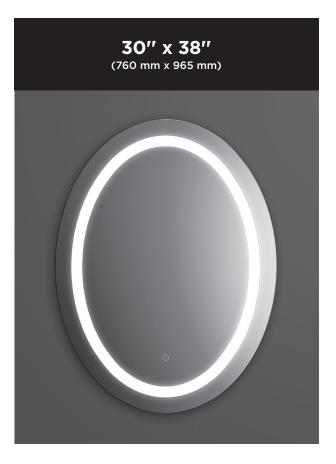

## Collection Effect (oval) Illuminated LED mirror with interior frosted strip

| FEATURES               |                                                                                                                                                                                                                                                                                                                                                                                                                                                                                                                                                                                                                                                                                                                                                                                                                                                                                                                                                                                                                                                                                                                                                                                                                                                                                                                                                                                                                                                                                                                                                                                                                                                                                                                                                                                                                                                                                                                                                                                                                                                                                                                                |
|------------------------|--------------------------------------------------------------------------------------------------------------------------------------------------------------------------------------------------------------------------------------------------------------------------------------------------------------------------------------------------------------------------------------------------------------------------------------------------------------------------------------------------------------------------------------------------------------------------------------------------------------------------------------------------------------------------------------------------------------------------------------------------------------------------------------------------------------------------------------------------------------------------------------------------------------------------------------------------------------------------------------------------------------------------------------------------------------------------------------------------------------------------------------------------------------------------------------------------------------------------------------------------------------------------------------------------------------------------------------------------------------------------------------------------------------------------------------------------------------------------------------------------------------------------------------------------------------------------------------------------------------------------------------------------------------------------------------------------------------------------------------------------------------------------------------------------------------------------------------------------------------------------------------------------------------------------------------------------------------------------------------------------------------------------------------------------------------------------------------------------------------------------------|
| Model #                | MR1674-500-001                                                                                                                                                                                                                                                                                                                                                                                                                                                                                                                                                                                                                                                                                                                                                                                                                                                                                                                                                                                                                                                                                                                                                                                                                                                                                                                                                                                                                                                                                                                                                                                                                                                                                                                                                                                                                                                                                                                                                                                                                                                                                                                 |
| Packaging<br>mm (in)   | 1090 x 870 x 90<br>(42.9 x 34.2 x 3.5)                                                                                                                                                                                                                                                                                                                                                                                                                                                                                                                                                                                                                                                                                                                                                                                                                                                                                                                                                                                                                                                                                                                                                                                                                                                                                                                                                                                                                                                                                                                                                                                                                                                                                                                                                                                                                                                                                                                                                                                                                                                                                         |
| Mirror thickness       | 4 mm                                                                                                                                                                                                                                                                                                                                                                                                                                                                                                                                                                                                                                                                                                                                                                                                                                                                                                                                                                                                                                                                                                                                                                                                                                                                                                                                                                                                                                                                                                                                                                                                                                                                                                                                                                                                                                                                                                                                                                                                                                                                                                                           |
| Weight kg (lb)         | 12.5 (26.5)                                                                                                                                                                                                                                                                                                                                                                                                                                                                                                                                                                                                                                                                                                                                                                                                                                                                                                                                                                                                                                                                                                                                                                                                                                                                                                                                                                                                                                                                                                                                                                                                                                                                                                                                                                                                                                                                                                                                                                                                                                                                                                                    |
| Certification          | content of the second s |
| Anti-fog system        | Included                                                                                                                                                                                                                                                                                                                                                                                                                                                                                                                                                                                                                                                                                                                                                                                                                                                                                                                                                                                                                                                                                                                                                                                                                                                                                                                                                                                                                                                                                                                                                                                                                                                                                                                                                                                                                                                                                                                                                                                                                                                                                                                       |
| Magnifying mirror (3X) | Not available                                                                                                                                                                                                                                                                                                                                                                                                                                                                                                                                                                                                                                                                                                                                                                                                                                                                                                                                                                                                                                                                                                                                                                                                                                                                                                                                                                                                                                                                                                                                                                                                                                                                                                                                                                                                                                                                                                                                                                                                                                                                                                                  |
| Réversible             | Yes                                                                                                                                                                                                                                                                                                                                                                                                                                                                                                                                                                                                                                                                                                                                                                                                                                                                                                                                                                                                                                                                                                                                                                                                                                                                                                                                                                                                                                                                                                                                                                                                                                                                                                                                                                                                                                                                                                                                                                                                                                                                                                                            |
| Total thickness        | 45 mm +/- 1 mm<br>(1 3/4")                                                                                                                                                                                                                                                                                                                                                                                                                                                                                                                                                                                                                                                                                                                                                                                                                                                                                                                                                                                                                                                                                                                                                                                                                                                                                                                                                                                                                                                                                                                                                                                                                                                                                                                                                                                                                                                                                                                                                                                                                                                                                                     |
| Frame                  | Frameless<br>(white finish back<br>structure)                                                                                                                                                                                                                                                                                                                                                                                                                                                                                                                                                                                                                                                                                                                                                                                                                                                                                                                                                                                                                                                                                                                                                                                                                                                                                                                                                                                                                                                                                                                                                                                                                                                                                                                                                                                                                                                                                                                                                                                                                                                                                  |

Frosted strip

Anti-fog