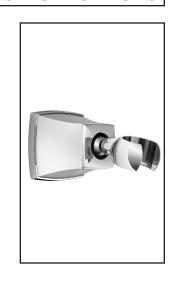

# 101344

## **Handshower Hook**

#### **Features**

- Solid brass construction
- PVD finish (Physical Vapour Deposit): A high technology process that protects the surface finish for increased durability

#### **Colors (Finishes)**

• Chrome: 101344-**110** 

• Brushed Nickel PVD: 101344-120