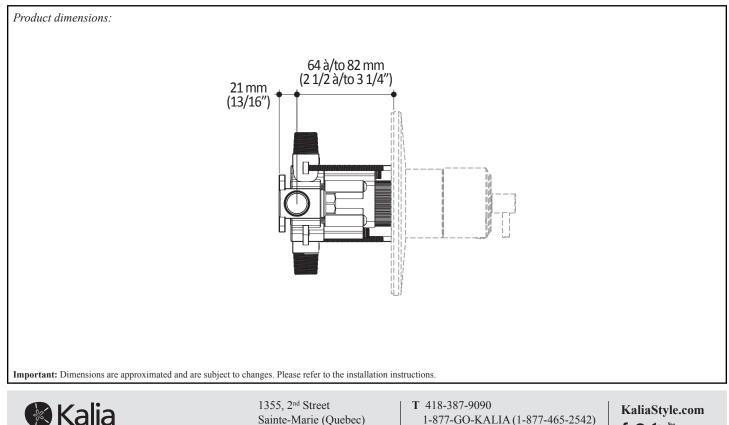

#### **Features**

- 1/2" NPT male inlet threaded or sweat
- Integrated service stops
- Total adjustment of 19 mm (3/4")
- 3-way diverter with 2 shared positions
- Ceramic cartridge
- Support for better stability during installation included
- Solid brass construction