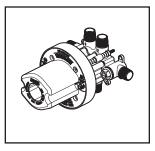

# 101611 1/2" Thermostatic coaxial 3-way diverter valve **SPECIFICATIONS**

#### **Features**

- 1/2" NPT male inlet threaded or sweat
- Integrated service stops
- Total adjustment of 19 mm (3/4")
- 3-way diverter with 2 shared positions
- Ceramic cartridge
- Support for better stability during installation included
- Solid brass construction