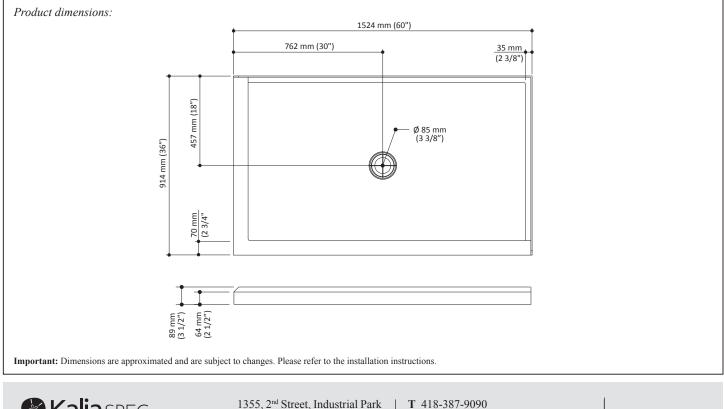

#### Features

- · Rectangular shower base for corner installation
- · Anti-leak design with threshold designed to eliminate water infiltrations
- Fiberglass reinforced acrylic
- Sturdy construction for strength and stability
- Self-leveling support legs for easy installation
- 1524 mm x 914 mm (60" x 36")
- Ultra-thin 64 mm  $(2\frac{1}{2})$  threshold
- Central drain
- Integrated tiling flanges on 2 walls (right)