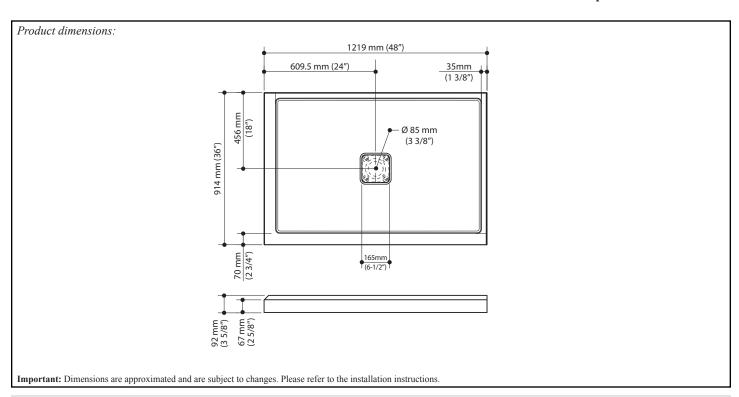

# 48"x 36" Rectangular Acrylic Shower Base

### **Features**

- Rectangular shower base
- Anti-leak design with threshold designed to eliminate water infiltrations
- For corner installation
- · Acrylic base fiberglass reinforced
- 1219 mm x 914 mm (48" x 36")
- Ultra-thin 67 mm (2 5/8") threshold
- · Central drain
- Integrated tiling flanges on 2 sides (right)
- · Magnetic drain cover included
- · Easy to clean and maintain