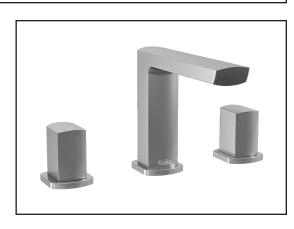

# BF1454 Widespread Lavatory Faucet

#### **Features**

- Solid brass construction
- Aerated, hidden and adjustable stream (12°)
- Ceramic disc cartridge
- Lead Free: low lead product (less than 0.25%)

#### **Colors (Finishes)**

- Chrome: BF1454-110
- Black and chrome: BF1454-150Pure Nickel: BF1454-125