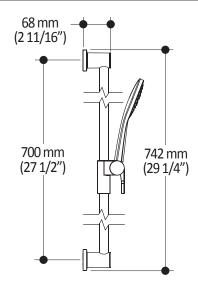

#### Wallbar (103577-XXX):

- Total height of 742 mm (30")
- Easy to use sliding system
- · Locking system