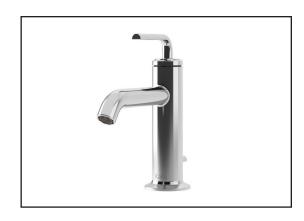

# Single Hole Lavatory Faucet With Pop-Up Waste

**SPECIFICATIONS** 

#### **Features**

- Solid brass construction
- Aerated and hidden stream
- Single hole installation
- Pop-up waste included
- Ceramic disc valve cartridge
- PVD finish (Physical Vapour Deposit): A high technology process that protects the surface finish for increased durability