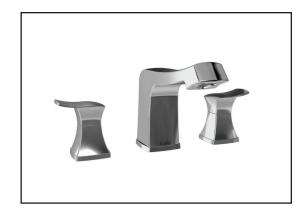

# UMANI<sup>TM</sup>

**BF1066** 

## Widespread Lavatory Faucet With Pop-Up Waste

#### Features

- Solid brass construction
- Aerated hidden stream
- Umani<sup>TM</sup> handles
- Pop-up waste included
- Ceramic disc valve cartridge
- PVD finish (Physical Vapour Deposit): A high technology process that protects the surface finish for increased durability
- Lead Free: Low lead product (less than 0.25%)

#### **Colors (Finishes)**

- Chrome : BF1066-110
- Brushed nickel PVD : BF1066-120