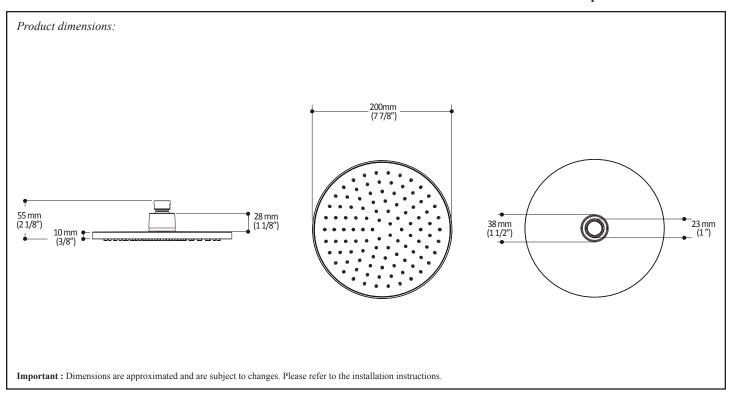

### **Features**

- Male water inlet 1/2NPT
  Diameter: 200 mm (7 %")
- Soft tips for easy cleaning of limescale
- · Adjustable orientation swivel