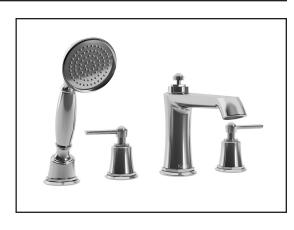

# BF1486 4-Piece Deckmount Tub Filler With Handshower

### **Features**

- Solid brass construction
- Aerated, hidden and adjustable stream (20°)
- Solid brass flexible 60" hose
- · Ceramic disc valve cartridge