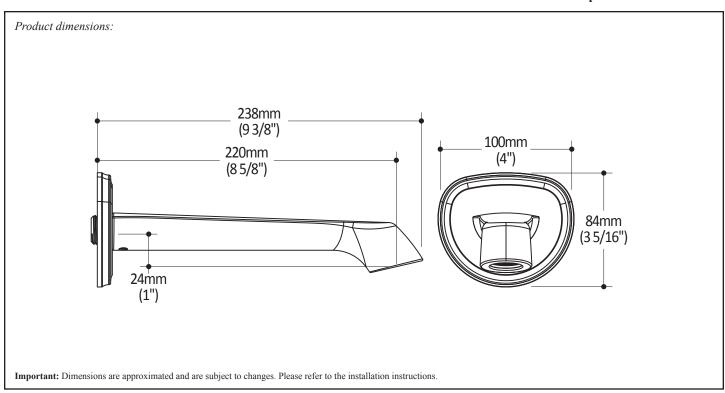

**103603 Tub Spout** 

# **SPECIFICATIONS**

### **Features**

Solid brass construction

• Hidden water jet

· High water flow

• 1/2" NPT female inlet

## **Colors (Finishes)**

• Chrome: 103603-**110** 

Pure Nickel PVD: 103603-125

• Black: 103603-165

### **Certifications**

The specified model meets or exceeds the following standards;





#### **Installation Notes**

This product must be installed following the installation instructions provided.

#### **WARRANTY**

Kalia Inc. guarantees all aspects of its products to be free of defects in material and workmanship for normal residential use. **Refer to the warranty included with the Kalia products for details**.





1355, 2º Rue du Parc industriel Sainte-Marie (Québec) Canada G6E 1G9 T 418-387-9090 1-877-GO-KALIA (1-877-465-2542) F 418 387-9089

kaliastyle.com