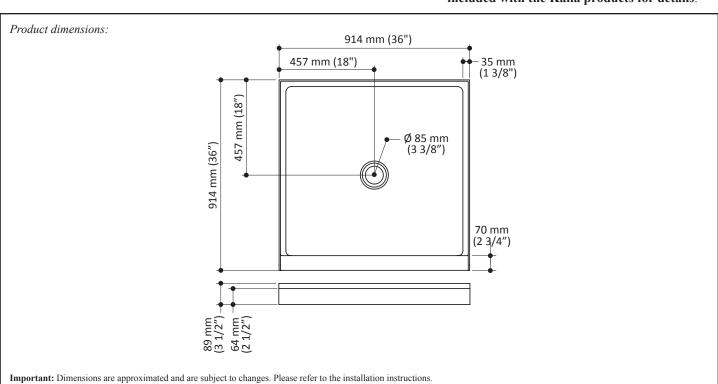

## **Features**

- Square shower base for alcove installation
- · Anti-leak design with threshold designed to eliminate water infiltrations
- Fiberglass reinforced acrylic
- Sturdy construction for strength and stability
- Self-leveling support legs for easy installation
- 914 mm x 914 mm (36" x 36")
- Ultra-thin 64 mm (2 ½") threshold
- Central drain
- Integrated tiling flanges on 3 walls