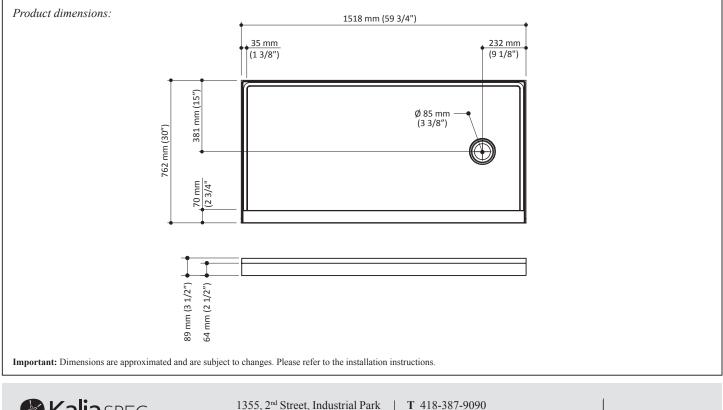

#### Features

- · Rectangular shower base for alcove installation
- · Anti-leak design with threshold designed to eliminate water infiltrations
- Fiberglass reinforced acrylic
- Sturdy construction for strength and stability
- Self-leveling support legs for easy installation
- 1518 mm x 762 mm (59 <sup>3</sup>/<sub>4</sub>"x 30")
- Ultra-thin 64 mm  $(2\frac{1}{2})$  threshold
- Right drain
- Integrated tiling flanges on 3 walls