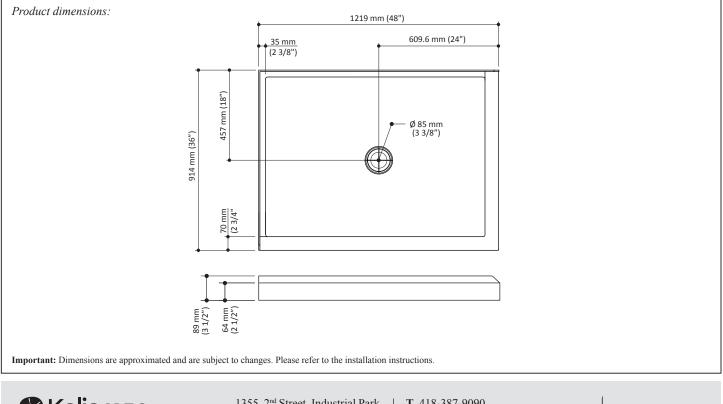

#### Features

- · Rectangular shower base for corner installation
- · Anti-leak design with threshold designed to eliminate water infiltrations
- Fiberglass reinforced acrylic
- Sturdy construction for strength and stability
- Self-leveling support legs for easy installation
- 1219 mm x 914 mm (48" x 36")
- Ultra-thin 64 mm  $(2\frac{1}{2})$  threshold
- Central drain
- Integrated tiling flanges on 2 walls (left)