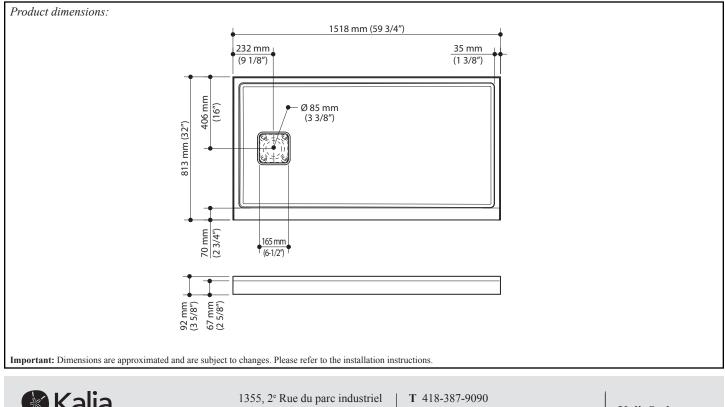

## **SPECIFICATIONS**

**KOVER**<sup>TM</sup>

#### Features

- Rectangular shower base
- · Anti-leak design with threshold designed to eliminate water infiltrations
- For alcove installation
- Acrylic base fiberglass reinforced
- 1518 mm x 812 mm (59 3/4 x 32 in.)
- Ultra-thin 67 mm (2 <sup>5</sup>/<sub>8</sub>") threshold
- Left drain
- Integrated tiling flange on 3 sides
- Magnetic drain cover included
- Easy to clean and maintain