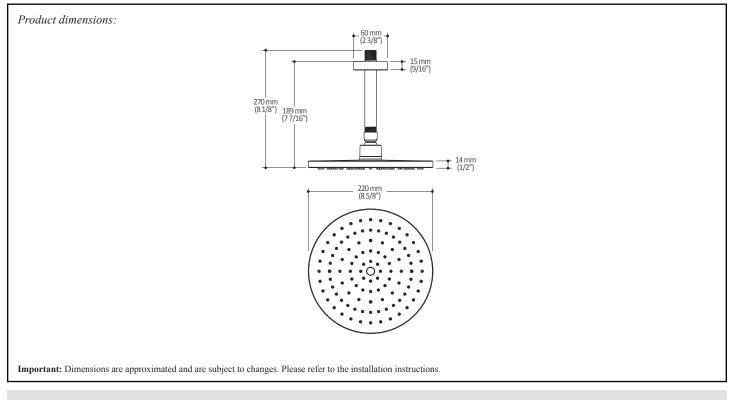

# BF1634 Rainhead with Vertical Ceiling Arm SPECIFICATIONS

#### Features

- Male water inlet 1/2NPT on wall arm
- Female water inlet G1/2 on rainhead
- Rainhead diameter of 220 mm (8 5/8")
- Anti-scale system with soft sprays
- · Adjustable orientation swivel