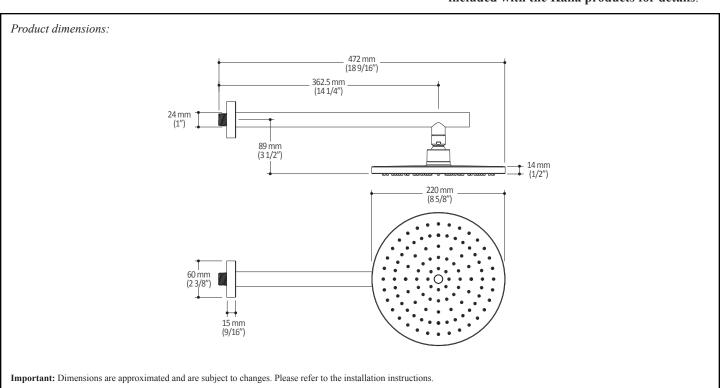

#### **Features**

- Male water inlet 1/2NPT on wall arm
- Female water inlet G1/2 on rainhead
- Rainhead diameter of 220 mm (8 5/8")
- Anti-scale system with soft sprays
- · Adjustable orientation swivel