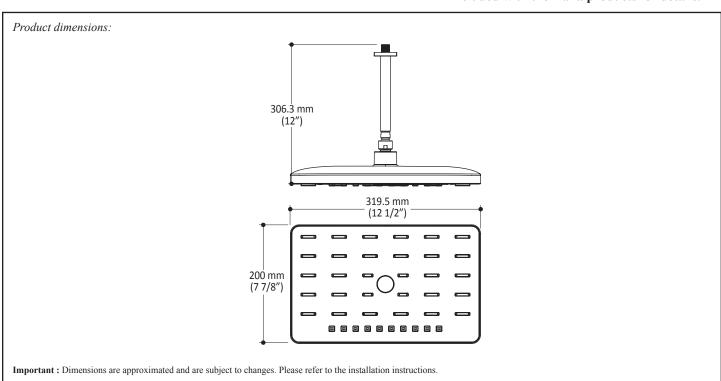

#### **Features**

- Water 1/2" male inlet NPT
- Dimensions: 200 x 319.5 mm (7 7/8"x 12 1/2")
- Anti-scale system with soft sprays
- Adjustable orientation swivel
- 2 direct positions and 1 shared position