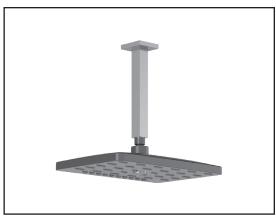

# PREMIA: Rainhead with vertical ceiling arm

#### **Features**

- Water 1/2" male inlet NPT
- Dimensions: 200 x 319.5 mm (7 7/8"x 12 1/2")
- Anti-scale system with soft sprays
- Adjustable orientation swivel
- 2 direct positions and 1 shared position