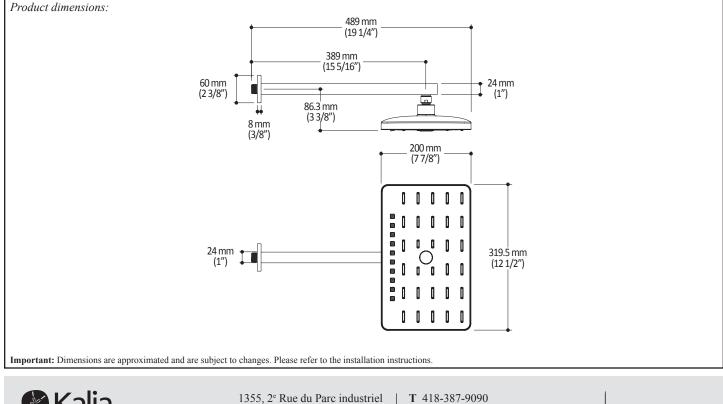

### Features

- Male water inlet 1/2 NPT
- Rainhead dimension: 200 mm x 319.5 mm (7 <sup>7</sup>/<sub>8</sub>" x 12 <sup>1</sup>/<sub>2</sub>")
- Soft tips for easy cleaning of limescale
- Adjustable orientation swivel
- 2 direct positions and 1 shared position
- Solid brass arm and plastic rainhead construction