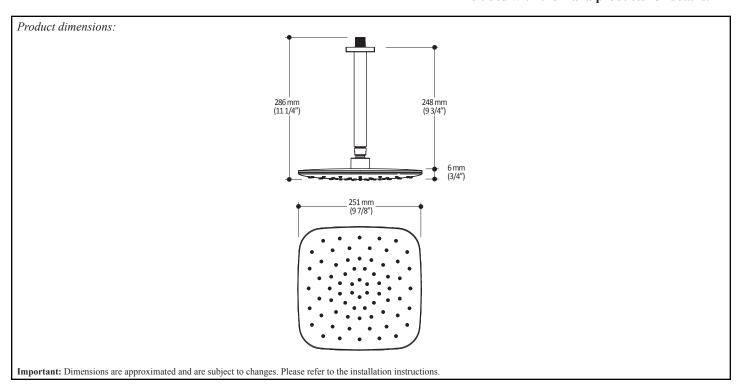

### **Features**

- Water 1/2" male inlet NPT
- Dimensions: 251 x 251mm (9 7/8" x 9 7/8")
- Anti-scale system with soft sprays
- · Adjustable orientation swivel