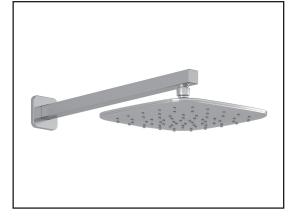

## **BF1395** PLUS: Rainhead and 90° Wallarm

#### Features

- Male water inlet 1/2 NPT
- Rainhead dimension: 251 x 251mm (9 7/8" x 9 7/8")
- Soft tips for easy cleaning of limescale
- Adjustable orientation swivel
- Solid brass arm and plastic rainhead construction