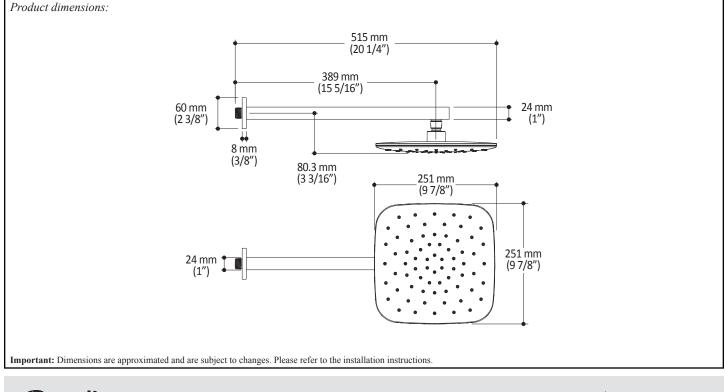

#### Features

- Male water inlet 1/2 NPT
- Rainhead dimension: 251 x 251mm (9 7/8" x 9 7/8")
- Soft tips for easy cleaning of limescale
- Adjustable orientation swivel
- Solid brass arm and plastic rainhead construction