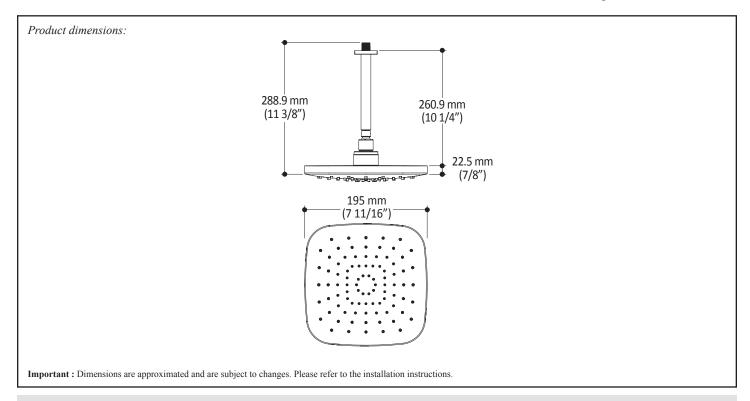

#### Features

- Water 1/2" male inlet NPT
- Diameter of 195 mm (7 11/16")
- Anti-scale system with soft sprays
- Adjustable orientation swivel