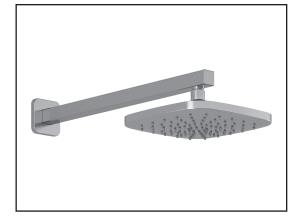

## STANDARD: Rainhead with 90° Wall arm

#### Features

- Male water inlet 1/2 NPT
- Rainhead dimension: 195 mm (7 11/16")
- Soft tips for easy cleaning of limescale
- Adjustable orientation swivel
- Solid brass arm and plastic rainhead construction