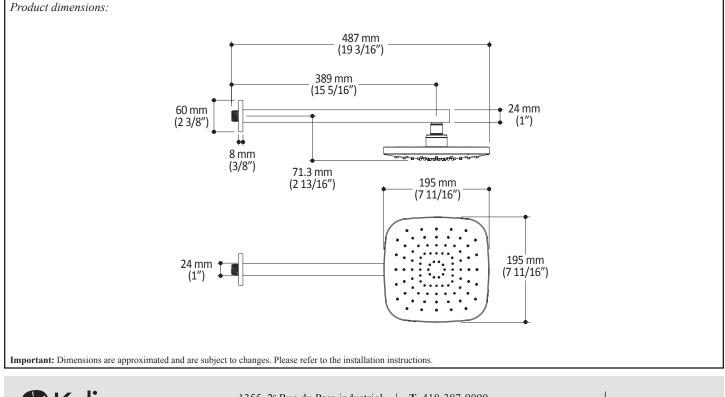

#### Features

- Male water inlet 1/2 NPT
- Rainhead dimension: 195 mm (7 11/16")
- Soft tips for easy cleaning of limescale
- Adjustable orientation swivel
- Solid brass arm and plastic rainhead construction