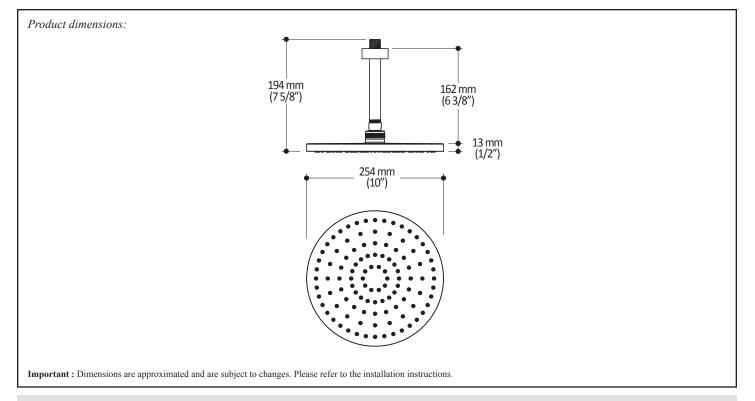

#### Features

- Male water inlet 1/2NPT
- Diameter: 254 mm (10")
- Anti-scale system with soft sprays
- Adjustable orientation swivel
- · Solid brass arm and plastic rainhead construction