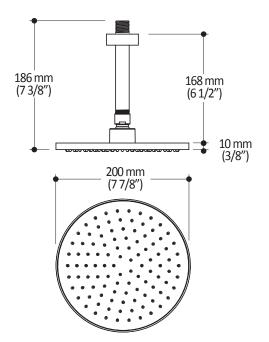

#### **Features**

- Male water inlet 1/2NPT
- Diameter: 200 mm (7 \%")
- Anti-scale system with soft sprays
- · Adjustable orientation swivel
- · Solid brass arm and plastic rainhead construction

Important: Dimensions are approximated and are subject to changes. Please refer to the installation instructions.

1355, 2<sup>nd</sup> Street, Industrial Park Sainte-Marie (Québec) Canada G6E 1G9 T 418-387-9090 1-877-GO-KALIA (1-87- 465-2542) F 418 387-9089