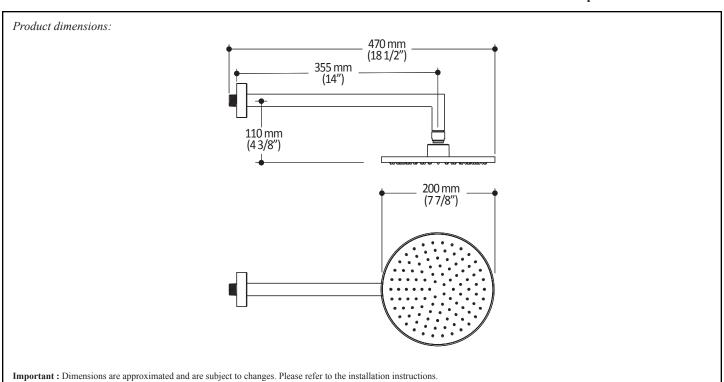

#### **Features**

- Male water inlet 1/2NPT on wall arm
- Female water inlet G1/2 on rainhead
- Rainhead diameter of 200 mm (7 7/8")
- Anti-scale system with soft sprays
- Adjustable orientation swivel
- Solid brass arm and plastic rainhead construction