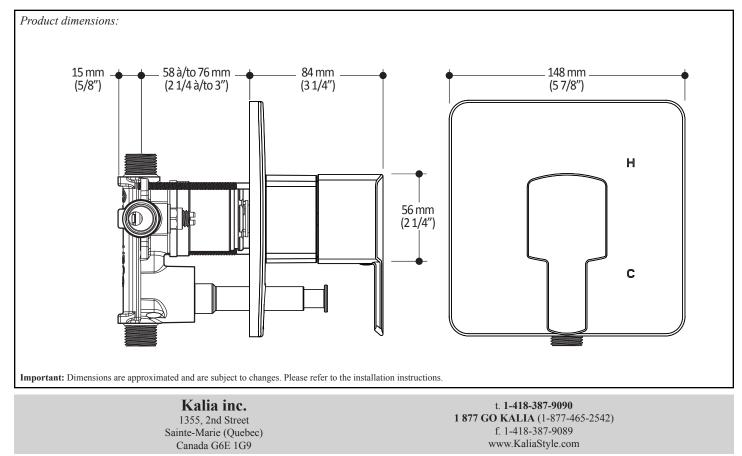

#### Features

- No visible screw
- Water 1/2" male inlet NPT threaded or welded
- Shut-off valves included
- Solid brass construction
- Total adjustment of 19mm (3/4")
- Included support for better stability during installation
- Can be installed back-to-back
- Push-button diverter with automatic or mechanical reset