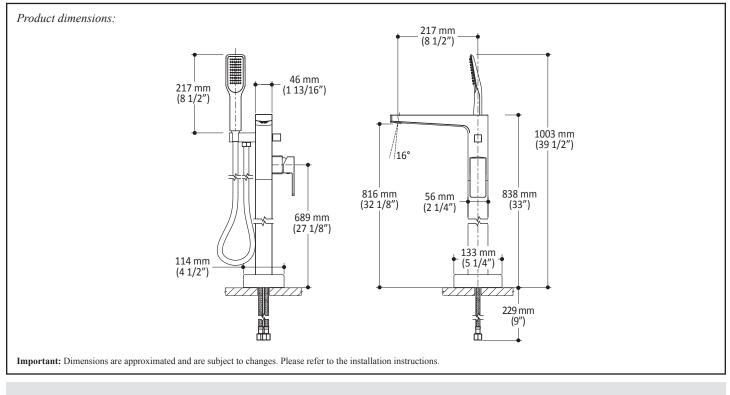

#### Features

- Solid brass construction
- Ceramic disc cartridge
- Flexible 60" hose
- Laminar, hidden and adjustable stream (16°)
- Integral check valves
- Integrated diverter