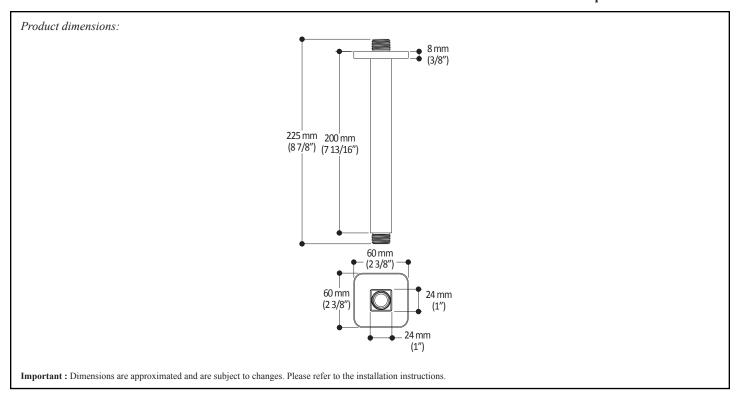

## **Features**

- Male water inlet 1/2NPT
- Male water outlet G1/2
- · Adjustable vertical ceiling arm flange
- Dimension of 24 mm x 24 mm x 225 mm (15/16" x 15/16" x 8 7/8")