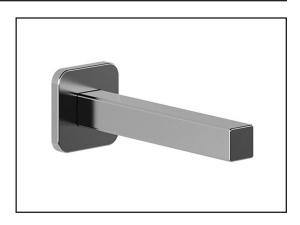

# 104293 Square Tub Spout

## **Features**

- 1/2" cooper "slip fit" inlet or male water inlet 1/2NPT with 76 mm (3") adjustment
- · Solid brass construction
- Regular water jet
- · High water flow

# **Colors (Finishes)**

• Chrome: 104293-**110** 

Pure Nickel PVD: 104293-125Matte black: 104293-160