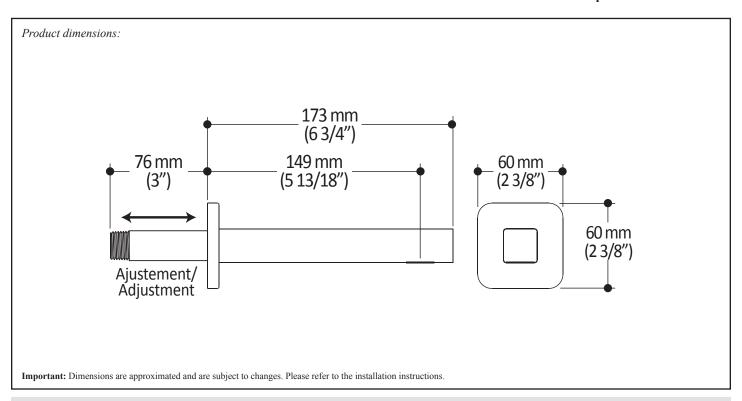

## **Features**

- 1/2" cooper "slip fit" inlet or male water inlet 1/2NPT with 76 mm (3") adjustment
- · Solid brass construction
- Regular water jet
- · High water flow