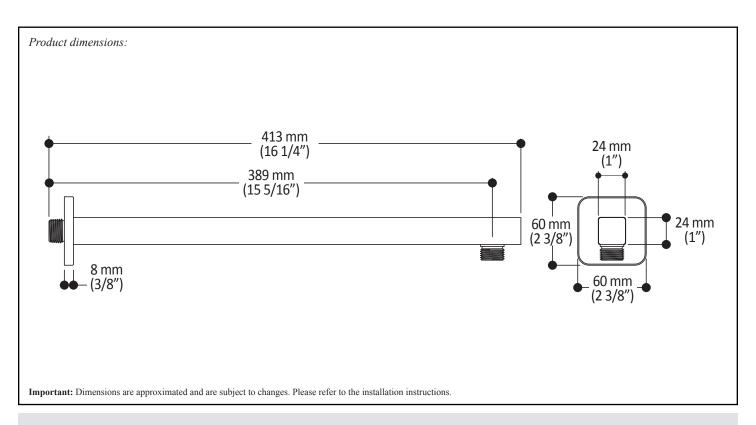

## **Features**

- Male water inlet 1/2NPT at entry
- Male water outlet G1/2 at exit
- Dimension of 24 mm x 24 mm x 415 mm (15/16" x 15/16" x 16 3/8")
- Adjustable wall flange