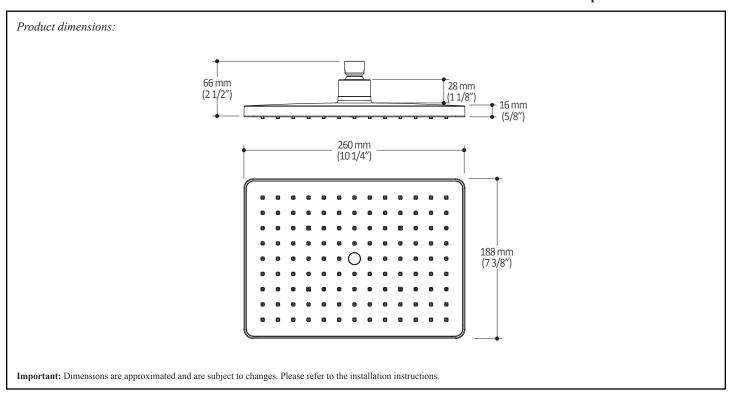

# **Features**

- Female water inlet G1/2
- Dimension of 260 mm x 188 mm x 16 mm (10 1/4" x 7 1/2" x 5/8")
- Soft tips for easy cleaning of limescale
- · Adjustable orientation swivel