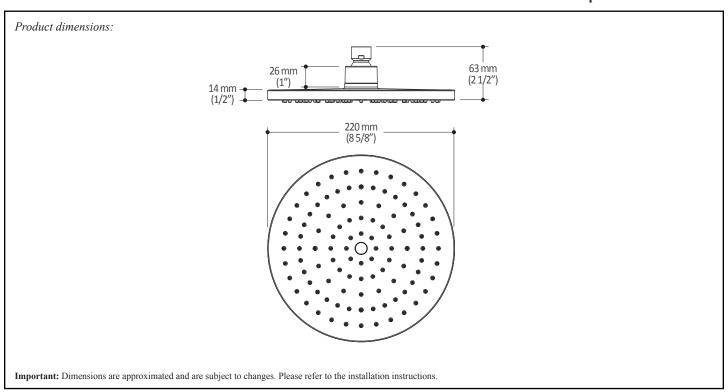

#### **Features**

- Female water inlet G1/2
- Diameter of 220 mm (8 5/8")
- Anti-scale system with soft sprays
- · Adjustable orientation swivel